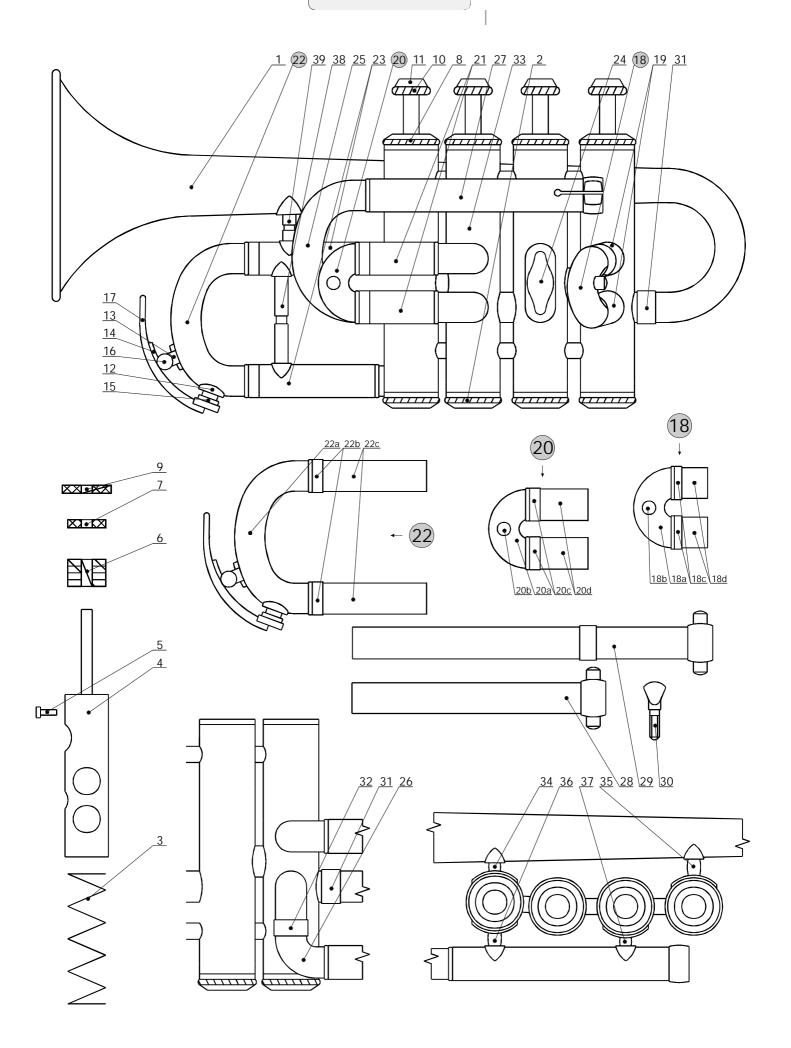

### Parts For AMATI Bb/A Piccolo Trumpet ATR 383.

|     | " D "              | Parts For AMATI BD/A PICCOID Trumpet A                                                                    |                                                                                 |
|-----|--------------------|-----------------------------------------------------------------------------------------------------------|---------------------------------------------------------------------------------|
|     | # Part #           | Description                                                                                               | Note                                                                            |
| 1   | OZV 383TR L        | Bell, engraved with the 'Amati Kraslice' Logo.                                                            |                                                                                 |
| 2   | X 123              | Bottom Cap, lacquer.                                                                                      |                                                                                 |
| 3   | P 327              | Valve Spring.                                                                                             |                                                                                 |
|     | M 383TR 1K         | 1st Valve.                                                                                                |                                                                                 |
|     | M 383TR 2K         | 2nd Valve.                                                                                                |                                                                                 |
| 4   | M 383TR 3K         | 3rd Valve.                                                                                                |                                                                                 |
|     | M 383TR 4K         | 4th Valve.                                                                                                |                                                                                 |
| 5   | Z 1220             | Valve Guide.                                                                                              | _                                                                               |
| 6   | KOREK M 13*30*6    | Valve Stem Cork.                                                                                          | _                                                                               |
| 7   | G 004BE            | Valve Stem Felt, Blue.                                                                                    |                                                                                 |
| 8   | X 129              | Top Cap, lacquer.                                                                                         |                                                                                 |
| 9   | G 007BR            | Top Cap Felt, Brown.                                                                                      | Also available: G 007RE (red), G 007B (black), G 007GN (green), G 007BE (blue). |
| 10  | X 121 K            | Finger Button complete with Pearl, lacquer.                                                               |                                                                                 |
| 11  | PERLET 13          | Pearl Inlay.                                                                                              |                                                                                 |
| 12  | S 498 L            | Waterkey Nipple.                                                                                          |                                                                                 |
| 13  | P 372 L            | Waterkey Saddle.                                                                                          |                                                                                 |
| 14  | P 312              | Waterkey Spring.                                                                                          |                                                                                 |
| 15  | KOREK VK 4*8.5     | Waterkey Cork.                                                                                            |                                                                                 |
| 16  | S 063              | Waterkey Screw, lacquer.                                                                                  |                                                                                 |
| 17  | VKM 043            | Waterkey Lever, lacquer.                                                                                  |                                                                                 |
| **  | VKM 043 K          | Waterkey Assy. complete (List # 14-17), lacquer.                                                          |                                                                                 |
| 18  | SN 383TR 1K        | 1st Slide complete, lacquer.                                                                              | Outer Tubing to be ordered separately.                                          |
| 18a | O 001 L            | 1st Slide Bow.                                                                                            | <u> </u>                                                                        |
| 18b | S 020 L            | 1st Slide Bow Knob.                                                                                       |                                                                                 |
| 18c | HTA 005.5 M1 L     | 1st Slide Ferrule (1 of 2pcs).                                                                            |                                                                                 |
| 18d | THE 011 M1 L       | 1st Slide Inner Tubing (1 of 2pcs).                                                                       | _                                                                               |
| 19  | THA 014 M1 L       | 1st Slide Outer Tubing (1 of 2pcs).                                                                       |                                                                                 |
| 20  | SN 383TR 3K        | 3rd Slide complete, lacquer.                                                                              | Outer Tubing to be ordered separately.                                          |
|     | O 001 L            | 3rd Slide Bow.                                                                                            |                                                                                 |
|     | S 020 L            | 3rd Slide Bow Knob.                                                                                       |                                                                                 |
|     | HTA 005.5 M1 L     | 3rd Slide Ferrule (1 of 2pcs).                                                                            |                                                                                 |
|     | THE 021 M1 L       | 3rd Slide Inner Tubing (1 of 2pcs).                                                                       |                                                                                 |
| 21  | THA 026 M1 L       | 3rd Slide Outer Tubing (1 of 2pcs).                                                                       |                                                                                 |
| 22  | SN 383TR 4K        | 4th Slide complete, lacquer.                                                                              | Outer Tubing to be ordered separately.                                          |
| _   | O 045 L            | 4th Slide Bow.                                                                                            | Outer rubing to be ordered separately.                                          |
|     | HTA 005.5 M1 L     | 4th Slide Ferrule (1 of 2pcs).                                                                            |                                                                                 |
|     | THE 042 M1 L       | 4th Slide Inner Tubing (1 of 2pcs).                                                                       |                                                                                 |
| 23  | THA 045 M1 L       | 4th Slide Outer Tubing (1 of 2pcs).                                                                       | -                                                                               |
|     |                    | 2nd Valve Casing Bow Guard.                                                                               | _                                                                               |
| 24  | P 191 L<br>O 045 L | 3                                                                                                         | _                                                                               |
| 25  | R 411 L            | Connecting Crook                                                                                          |                                                                                 |
| 26  | SO 383TR L         | Connecting Crook.  Mouthpine Overpart complete                                                            |                                                                                 |
| 27  |                    | Mouthpipe Overpart complete.                                                                              |                                                                                 |
| 28  | U 383TR B          | Bb Mouthpipe complete (short), lacquer.                                                                   |                                                                                 |
| 29  | U 383TR A          | A Mouthpipe complete (long), lacquer.                                                                     |                                                                                 |
| 30  | S 21               | Mouthpipe Retaining Screw, lacquer.                                                                       |                                                                                 |
| 31  | H 189 L            | Connecting Ferrule, Bell - to - 1st Valve Casing.  Connecting Ferrule, 4th Slide - to - 4th Valve Casing. |                                                                                 |
| 32  | SKA 006 M1 L       | Connecting Ferrule.                                                                                       |                                                                                 |
| 33  | PS 383TR L         | Valve Casing Assy, complete with Slides                                                                   | Valves to be ordered separately.                                                |
|     | SP 383TR L         | Valve Casing Assy. complete with Slides.                                                                  | Valves to be ordered separately.                                                |
| 34  | A AB 0020B MM L    | Brace with Plates, Bell - to - 4th Valve Casing.                                                          | Brace Length to be specified.                                                   |
| 35  | A AB 0060B MM L    | Brace with Plates, Bell - to - 1st Valve Casing.                                                          | Brace Length to be specified.                                                   |
| 36  | A LB 0060B MM L    | Brace with Plates, Mouthpipe Overpart - to - 4th Valve Casing.                                            | Brace Length to be specified.                                                   |
| 37  | A LB 0020B MM L    | Brace with Plates, Mouthpipe Overpart - to - 2nd Valve Casing.                                            | Brace Length to be specified.                                                   |
| 38  | A GX 0340D MM L    | 4th Slide Brace with Plates.                                                                              | Brace Length to be specified.                                                   |
| 39  | A LX 0090D MM L    | Brace with Plates, Bell - to - 4th Slide.                                                                 | Brace Length to be specified.                                                   |
|     |                    |                                                                                                           |                                                                                 |